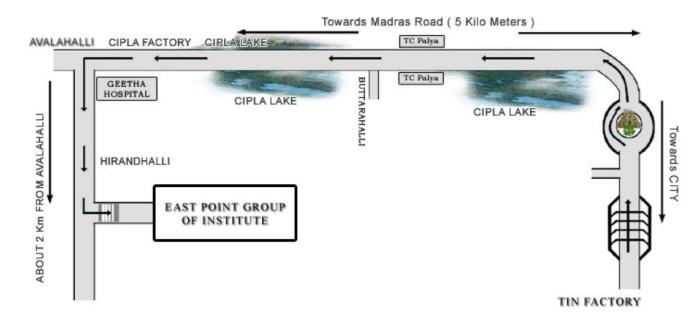

## **Route Direction**

Directions to East Point College of Engg and Tech (Online Testing Center) from Big Bazaar on Old Madras Road

- From BIG BAZAAR on Old Madras Road head straight towards KR Puram, Go below the Railway Under bridge and then continue straight onto the KR Puram Flyover (Hanging Bridge) and continue straight.
- > Cross the ITI Factory and then head straight for the KR Puram Bus Stand, Take the road bending towards the left at KR Puram Bus Stand(Road leading to Hoskote)
- Continue straight on the Road and go on top of the First Over Bridge and on approaching the Second Over Bridge, take the road below the Over Bridge sticking to the Left and take the First Left Turn.
- Continue straight on the road and on travelling close to 2.5-3 kms, look out for the Main Gate of East Point Group of Institutions on the left side of the road.